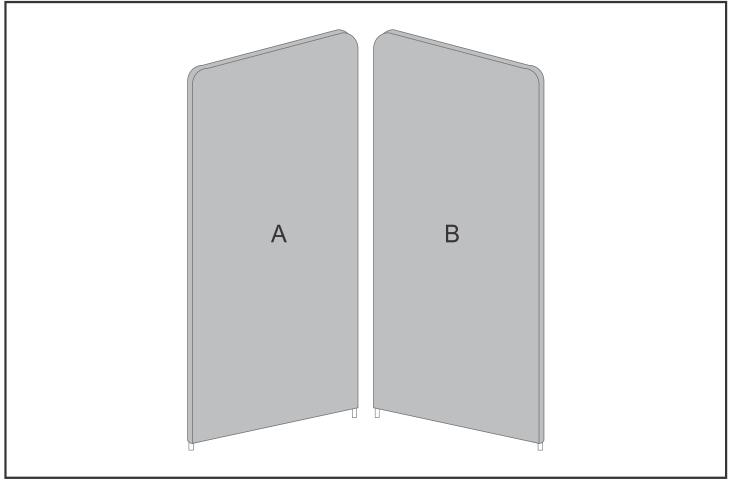

## **Branding Options:**

| Position | Branding Method (Branding Code) | No. of Colours | Dimension                 |
|----------|---------------------------------|----------------|---------------------------|
| А        | Digital Display (DD)            | Full Colour    | 2390mm wide x 1320mm high |

| В | Digital Display (DD) | Full Colour | 2390mm wide x 1320mm high |
|---|----------------------|-------------|---------------------------|